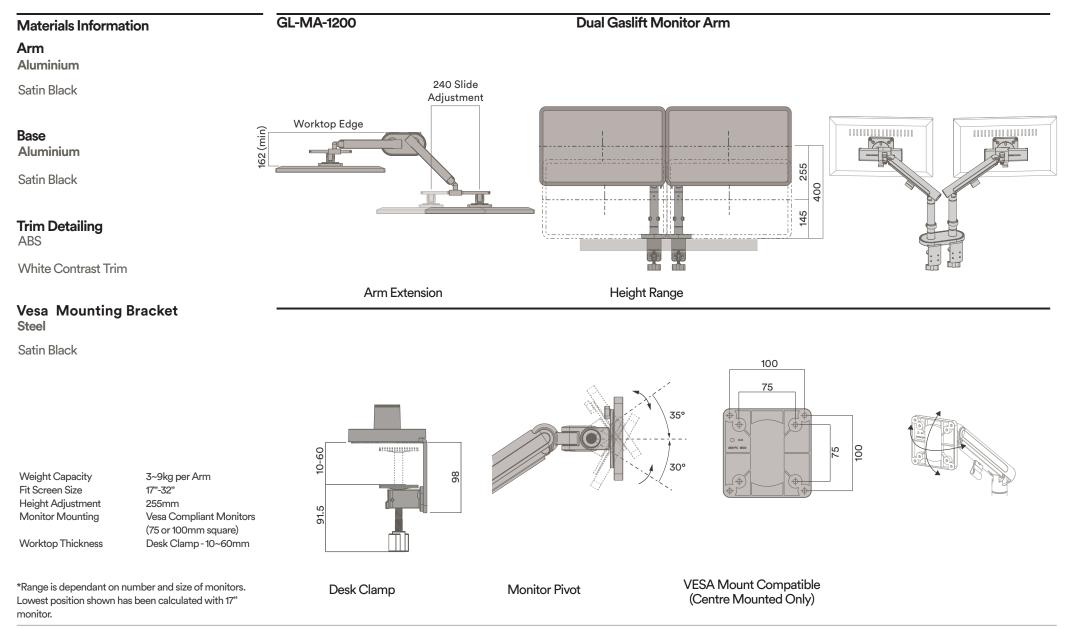

# Glider

**Specification Guide** 

# Glider

Designed to offer increased workspace and comfort. The design-led Glider Monitor Arm provides optimum ergonomic viewing position with perfect screen alignment, while an advanced Mechanical Spring mechanism provides fluid movement. Available in single arm or dual arm version.



# GliderSingle Arm6Dual Arm7

Laptop Tray





8

### Glider Finishes

#### Black

- a. Satin Black Arm
- b. Satin Black Base
- c. White Contrast Trim
- d. Satin Black VESA Plate





# Glider Single Arm



# Glider Dual Arm



## Glider Laptop Tray





#### Specification

If you would like a sample set of any of our finishes, please call us on 61 (0)2 9726 7177 or e-mail at sales@thinkingw.com.

Due to our policy of continuous product development, specifications and finishes may change without prior notice.

**Sustainability Policy** 

We realise the importance of responsible business practices and have in place numerous product and company sustainability certifications. We would encourage you to download our annual Sustainability Report from the Thinking Works website to get a full overview of our sustainability program.

Thinking Works © Copyright 2023 All right reserved



www.sydneyofficefurniture.com.au