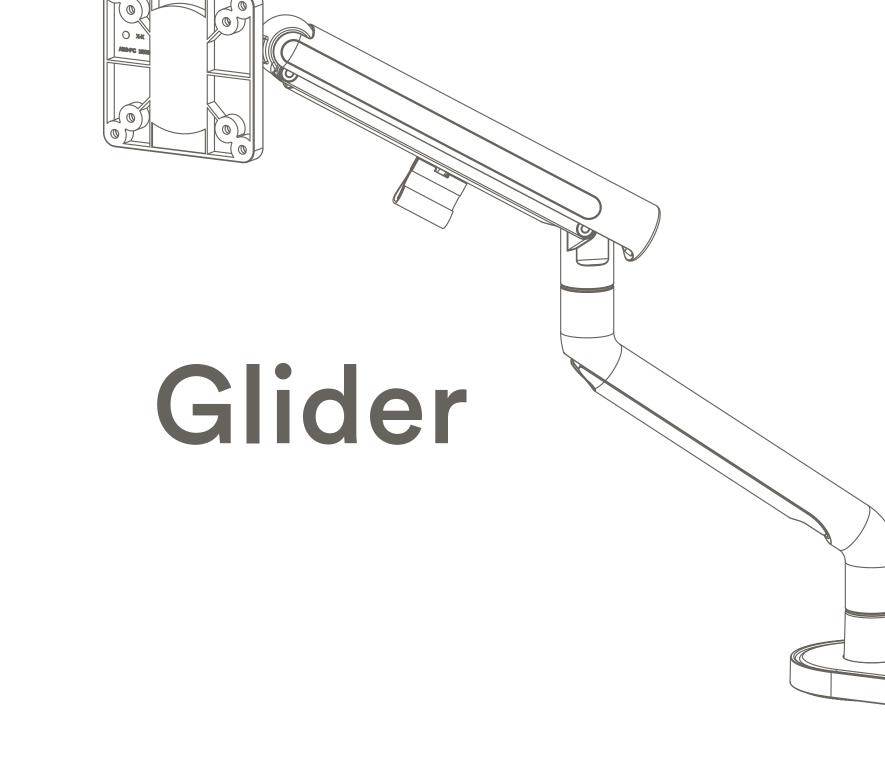

# Glider

Designed to offer increased workspace and comfort. The design-led Glider Monitor Arm provides optimum ergonomic viewing position with perfect screen alignment, while an advanced Mechanical Spring mechanism provides fluid movement. Available in single arm or dual arm version.

# Glider Single Arm