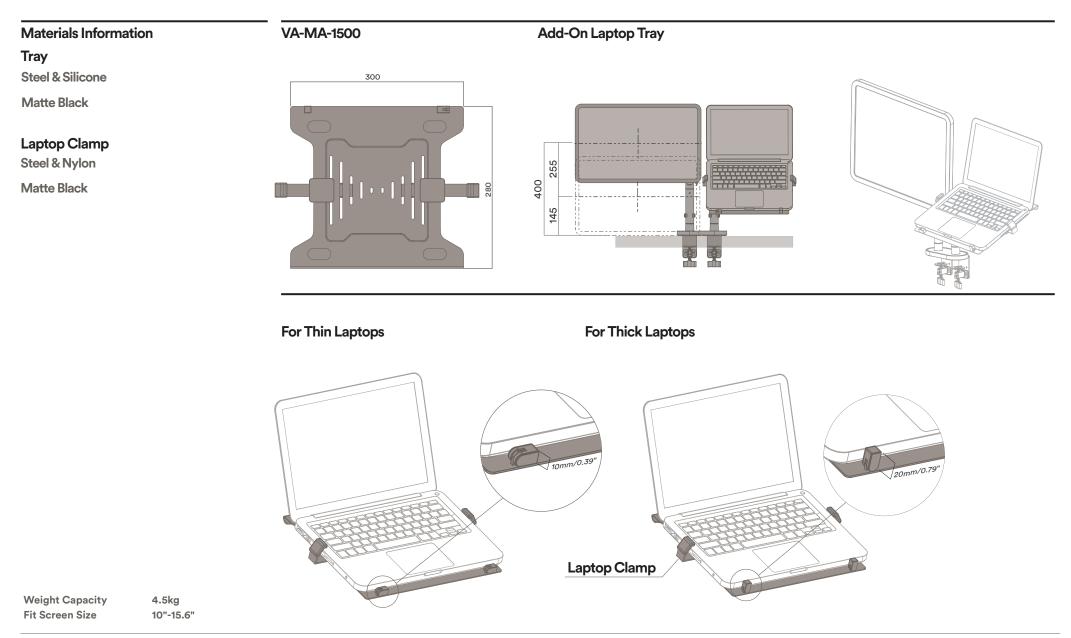

# Glider

**Specification Guide** 

# Glider

Designed to offer increased workspace and comfort. The design-led Glider Monitor Arm provides optimum ergonomic viewing position with perfect screen alignment, while an advanced Mechanical Spring mechanism provides fluid movement. Available in single arm or dual arm version.



# GliderSingle Arm6Dual Arm7

Laptop Tray





8

### Glider Finishes

#### Black

- a. Satin Black Arm
- b. Satin Black Base
- c. White Contrast Trim
- d. Satin Black VESA Plate





# Glider Single Arm



# Glider Dual Arm



## Glider Laptop Tray





#### Specification

If you would like a sample set of any of our finishes, please call us on 61 (0)2 9726 7177 or e-mail at sales@thinkingw.com.

Due to our policy of continuous product development, specifications and finishes may change without prior notice.

**Sustainability Policy** 

We realise the importance of responsible business practices and have in place numerous product and company sustainability certifications. We would encourage you to download our annual Sustainability Report from the Thinking Works website to get a full overview of our sustainability program.

Thinking Works © Copyright 2023 All right reserved



www.sydneyofficefurniture.com.au