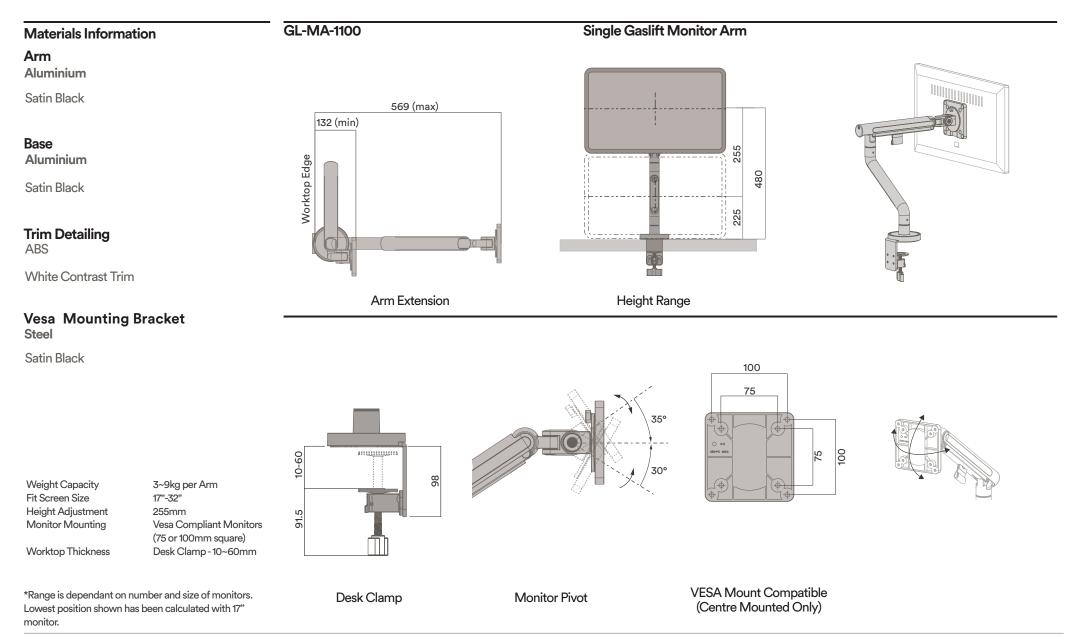

# Glider

**Specification Guide** 

# Glider

Designed to offer increased workspace and comfort. The design-led Glider Monitor Arm provides optimum ergonomic viewing position with perfect screen alignment, while an advanced Mechanical Spring mechanism provides fluid movement. Available in single arm or dual arm version.



# GliderSingle Arm6Dual Arm7

Laptop Tray





8

### Glider Finishes

#### Black

- a. Satin Black Arm
- b. Satin Black Base
- c. White Contrast Trim
- d. Satin Black VESA Plate





# Glider Single Arm



# Glider Dual Arm



## Glider Laptop Tray





#### Specification

If you would like a sample set of any of our finishes, please call us on 61 (0)2 9726 7177 or e-mail at sales@thinkingw.com.

Due to our policy of continuous product development, specifications and finishes may change without prior notice.

**Sustainability Policy** 

We realise the importance of responsible business practices and have in place numerous product and company sustainability certifications. We would encourage you to download our annual Sustainability Report from the Thinking Works website to get a full overview of our sustainability program.

Thinking Works © Copyright 2023 All right reserved



www.sydneyofficefurniture.com.au