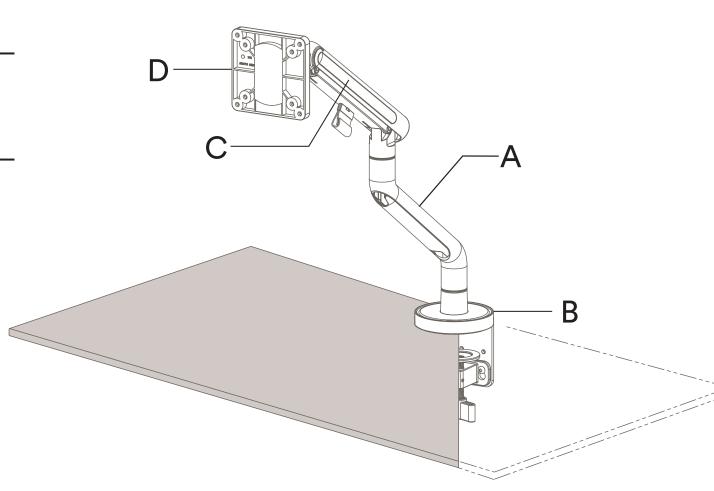

#### Black

- a. Satin Black Arm
- b. Satin Black Base
- c. White Contrast Trim
- d. Satin Black VESA Plate