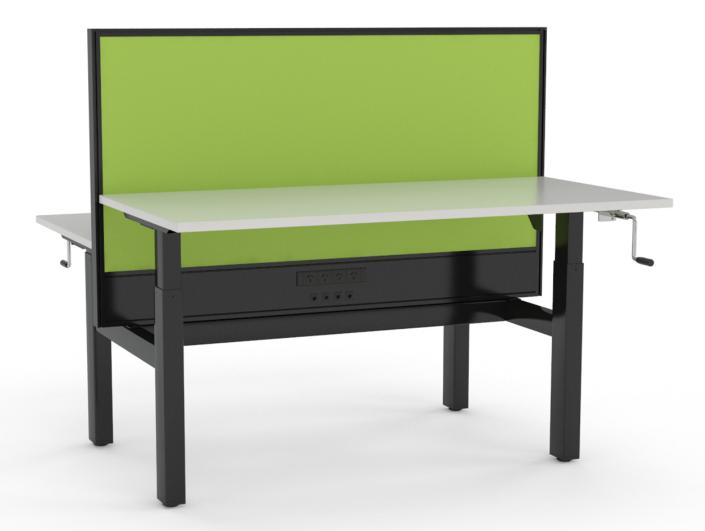

# **Standard Features**

90 x 60 mm legs

Frames finished in white or black powdercoat

Flat foot design - single desk

H frame design - double sided desk

Commercial-grade 25 mm worktops are constructed from El board and finished in studio white or new oak melamine with matching 2 mm PVC edge

120 kg weight rating

Fast to assemble

10 year warranty - best in its class

Height range: 680 - 1130 mm

# **Optional Upgrades**

12mm E-panel wrap screens

9mm E-panel clamp on screens

50mm Studio screens

50mm Studio screens with intergrated cable duct

Cable trays - system includes desk to desk bridges, power/data mounting points (inside the tray or on the vertical face) and cable snakes to the desktop