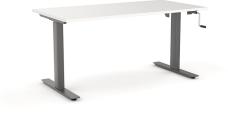

# **Standard Features**

90 x 60 mm legs

Frames finished in white or black powdercoat

Flat foot design - single desk

H frame design - double sided desk

Commercial-grade 25 mm worktops are constructed from El board and finished in studio white or new oak melamine with matching 2 mm PVC edge

120 kg weight rating

Fast to assemble

10 year warranty - best in its class

Height range: 680 - 1130 mm