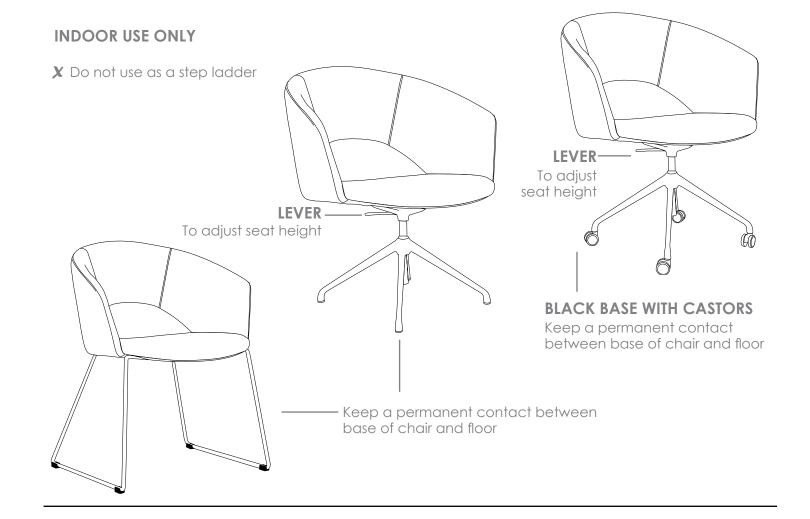

## FEATURES

- » Adjustable seat height with black base and black base with castors
- » Optional solid rod base sled chrome frame
- » Optional timber legs with natural finish
- » Optional timber legs with black finish
- » Optional black base with or without castors
- » High density foam
- » Moulded back foam
- » Plywood shell
- » Available in local fabrics
- » Optional frame or base colour (please allow 5 more days)
- » Suitable for indoor use only
- » 5 year warranty
- » Weight limit is 120kg