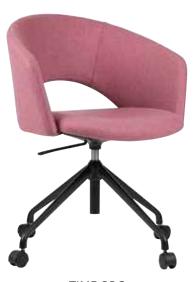

## FEATURES

- » Adjustable seat height with black base and black base with castors
- » Optional solid rod base sled chrome frame
- » Optional timber legs with natural finish
- » Optional timber legs with black finish
- » Optional black base with or without castors
- » High density foam
- » Moulded back foam
- » Plywood shell
- » Available in local fabrics
- » Optional frame or base colour (please allow 5 more days)
- » Suitable for indoor use only
- » 5 year warranty
- » Weight limit is 120kg