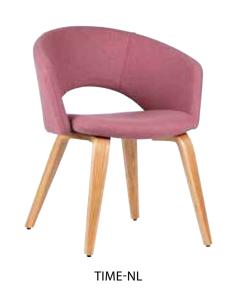

## FEATURES

- » Adjustable seat height with black base and black base with castors
- » Optional solid rod base sled chrome frame
- » Optional timber legs with natural finish
- » Optional timber legs with black finish
- » Optional black base with or without castors
- » High density foam
- » Moulded back foam
- » Plywood shell
- » Available in local fabrics
- » Optional frame or base colour (please allow 5 more days)
- » Suitable for indoor use only
- » 5 year warranty
- » Weight limit is 120kg