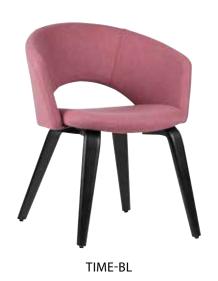

## FEATURES

- » Adjustable seat height with black base and black base with castors
- » Optional solid rod base sled chrome frame
- » Optional timber legs with natural finish
- » Optional timber legs with black finish
- » Optional black base with or without castors
- » High density foam
- » Moulded back foam
- » Plywood shell
- » Available in local fabrics
- » Optional frame or base colour (please allow 5 more days)
- » Suitable for indoor use only
- » 5 year warranty
- » Weight limit is 120kg