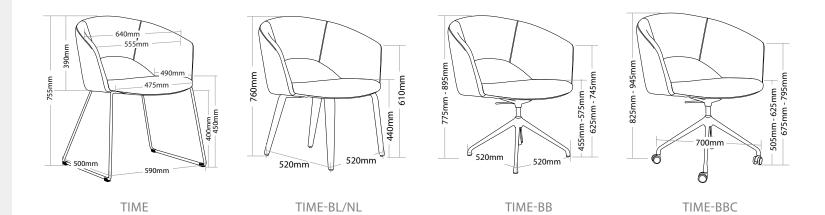

## TIME

## FEATURES

- » Adjustable seat height with black base and black base with castors
- » Optional solid rod base sled chrome frame
- » Optional timber legs with natural finish
- » Optional timber legs with black finish
- » Optional black base with or without castors
- » High density foam
- » Moulded back foam
- » Plywood shell
- » Available in local fabrics
- » Optional frame or base colour (please allow 5 more days)
- » Suitable for indoor use only
- » 5 year warranty
- » Weight limit is 120kg