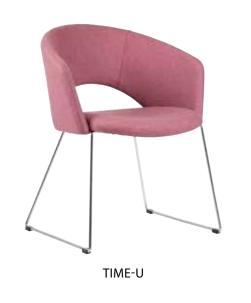

## TIME

## FEATURES

- » Adjustable seat height with black base and black base with castors
- » Optional solid rod base sled chrome frame
- » Optional timber legs with natural finish
- » Optional timber legs with black finish
- » Optional black base with or without castors
- » High density foam
- » Moulded back foam
- » Plywood shell
- » Available in local fabrics
- » Optional frame or base colour (please allow 5 more days)
- » Suitable for indoor use only
- » 5 year warranty
- » Weight limit is 120kg