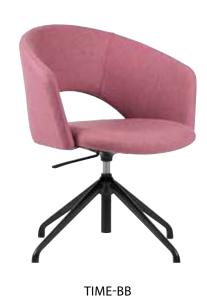

## FEATURES

- » Adjustable seat height with black base and black base with castors
- » Optional solid rod base sled chrome frame
- » Optional timber legs with natural finish
- » Optional timber legs with black finish
- » Optional black base with or without castors
- » High density foam
- » Moulded back foam
- » Plywood shell
- » Available in local fabrics
- » Optional frame or base colour (please allow 5 more days)
- » Suitable for indoor use only
- » 5 year warranty
- » Weight limit is 120kg