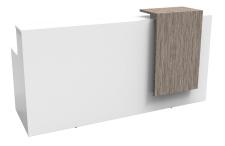

## **URBAN RECEPTION COUNTER**

The Urban has a minimalist look finished in natural white with a driftwood wrap around cowl feature.

On the user side there is a built in 3 drawer pedestal and CPU and storage cupboard, with Chrome cable entry covers on the worktop.

## **PRODUCT DESCRIPTION**

Urban Reception Counter - Natural White And Driftwood 2200mm W x 800mm D x 1150mm H - Worksurface: 25mm T x 730mm H Natural White All Over With Driftwood With Feature Panel Built in 3 Drawer Under Desk Ped + Built In CPU & Storage Cupboard 2 x Chrome Metal Cable Entry Covers With Brush Insulator Adjustable Feet For leveling E0 Rated Melamine Board 5 Year Warranty