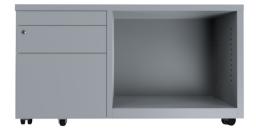

# AUSFILE MOBILE CADDY

#### **FEATURES**

- Multi-functional personal mobile storage unit
- Lockable drawer system
- Fits under all PCF Australia frame systems
- Right or left hand drawer configuration
- 2 personal and 1 file drawer
- Pencil tray as standard
- Side pull flush handles
- Receding lockable tambour door
- 1 adjustable shelf
- Welded body, 0.7mm thick steel construction
- Powder coated finish
- Anti-tilt file drawer wheel
- Lockable wheels
- 100KG max. seating with cushion top

#### Left hand with No Door

**W** 1050mm

D 460mm

Right Hand with Tambour Door and Cushion

H 600mm

**W** 1050mm

D 460mm