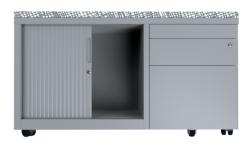

# AUSFILE MOBILE CADDY

#### **FEATURES**

- Multi-functional personal mobile storage unit
- Lockable drawer system
- Fits under all PCF Australia frame systems
- Right or left hand drawer configuration
- 2 personal and 1 file drawer
- Pencil tray as standard
- Side pull flush handles
- Receding lockable tambour door
- 1 adjustable shelf
- Welded body, 0.7mm thick steel construction
- Powder coated finish
- Anti-tilt file drawer wheel
- Lockable wheels
- 100KG max. seating with cushion top

#### Left hand with No Door

**W** 1050mm

D 460mm

Right Hand with Tambour Door and Cushion

H 600mm

**W** 1050mm

D 460mm