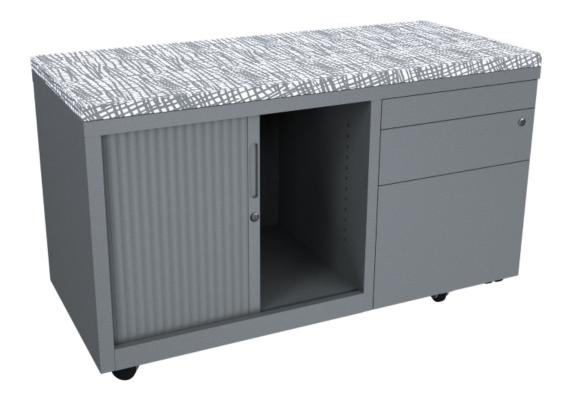

# AUSFILE MOBILE CADDY

#### **FEATURES**

- Multi-functional personal mobile storage unit
- Lockable drawer system
- Fits under all PCF Australia frame systems
- Right or left hand drawer configuration
- 2 personal and 1 file drawer
- Pencil tray as standard
- Side pull flush handles
- Receding lockable tambour door
- 1 adjustable shelf
- Welded body, 0.7mm thick steel construction
- Powder coated finish
- Anti-tilt file drawer wheel
- Lockable wheels
- 100KG max. seating with cushion top

#### Left hand with No Door

**W** 1050mm

D 460mm

Right Hand with Tambour Door and Cushion

H 600mm

**W** 1050mm

D 460mm